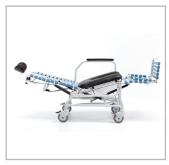

Anterior and posterior tilt aid in safe patient handling

*Tilting and reclining permits* safe and thorough bathing

*Enhances patient comfort* and support with adjustable lower leg support

**Removable arm supports** allow for safe and easy patient transfers