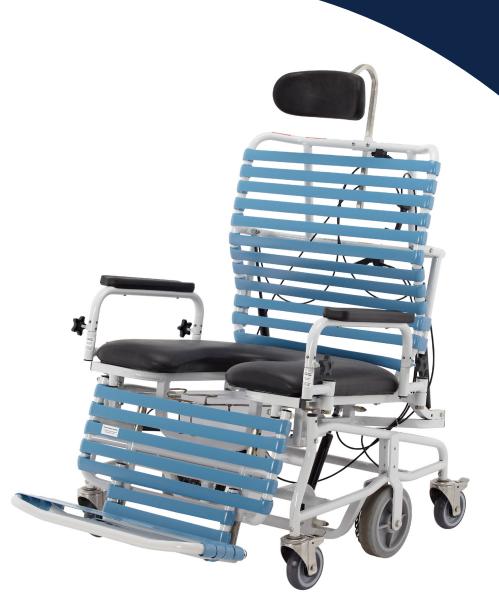

## Bariatric Shower Commode

**Concave back option** accomodates and supports gluteal shelf

*Dynamic tilting and reclining permits safe and thorough bathing* 

Anterior and posterior tilt allows for easy user positioning

Rust-resistant frame and components are durable and long-lasting

Shown with optional head support

## **SPECIFICATIONS**

| Degrees of Tilt         | Up to 14º posterior<br>Up to 8º anterior                    |
|-------------------------|-------------------------------------------------------------|
| Degrees of Recline      | Up to 65°                                                   |
| Seat Widths             | <b>27", 33"</b> (68mm, 83mm)                                |
| Seat Depths             | 21", 23" (53mm, 58mm)                                       |
| Weight Capacity         | 800 lbs. (362kg)                                            |
| Lifetime Warranty Frame | 10 years on 16 gauge tubular<br>stainless steel white frame |