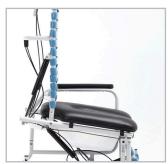

Anterior and posterior tilt aid in safe patient handling

*Tilting and reclining permits* safe and thorough bathing

*Enhances patient comfort* and support with adjustable lower leg support

**Removable arm supports** allow for safe and easy patient transfers

Rust-resistant frame and components are durable and long-lasting

Shown with optional head support