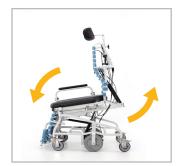

Anterior and posterior tilt aid in safe patient handling

*Tilting and reclining permits* safe and thorough bathing

*Enhances patient comfort* and support with adjustable lower leg support

**Removable arm supports** allow for safe and easy patient transfers

## Bariatric Shower Commode

**Concave back option** accomodates and supports gluteal shelf

*Dynamic tilting and reclining permits safe and thorough bathing* 

Anterior and posterior tilt allows for easy user positioning