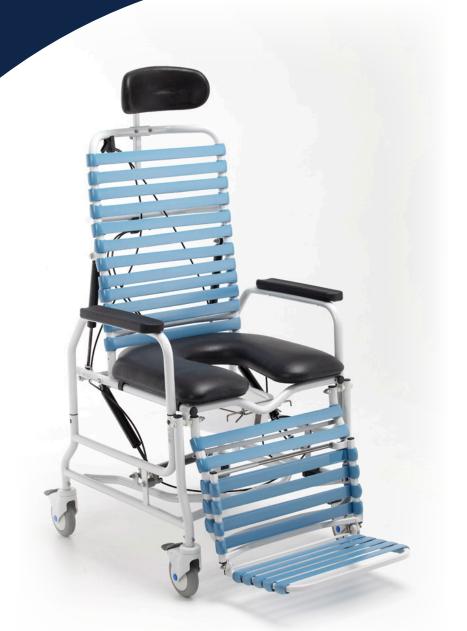

Shower Commode

Anterior and posterior tilt aid in safe patient handling

*Tilting and reclining permits* safe and thorough bathing

*Enhances patient comfort* and support with adjustable lower leg support

**Removable arm supports** allow for safe and easy patient transfers

Rust-resistant frame and components are durable and long-lasting

Shown with optional head support