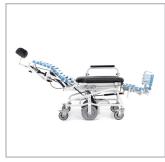

## Bariatric Shower Commode

**Concave back option** accomodates and supports gluteal shelf

*Dynamic tilting and reclining permits safe and thorough bathing* 

Anterior and posterior tilt allows for easy user positioning