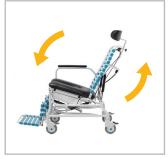

Anterior and posterior tilt aid in safe patient handling

*Tilting and reclining permits* safe and thorough bathing

*Enhances patient comfort* and support with adjustable lower leg support

**Removable arm supports** allow for safe and easy patient transfers