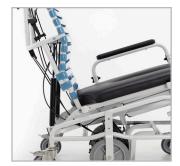

Anterior and posterior tilt aid in safe patient handling

*Tilting and reclining permits* safe and thorough bathing

*Enhances patient comfort* and support with adjustable lower leg support

**Removable arm supports** allow for safe and easy patient transfers