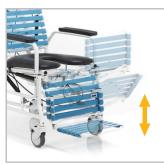

Anterior and posterior tilt aid in safe patient handling

*Tilting and reclining permits* safe and thorough bathing

*Enhances patient comfort* and support with adjustable lower leg support

**Removable arm supports** allow for safe and easy patient transfers